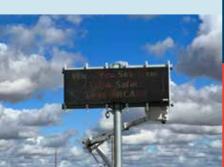

#### SIGN UP FOR ALERTS!

Be in the know by signing up for alert programs in your municipality as well as download the Alberta Emergency Alert app on your device. Motorists can now be notified of emergencies impacting local roadways with the addition of message signs in the region. The signs are located along roadways entering Alberta's Industrial Heartland and are equipped with cameras that can be viewed on the 511 Alberta network.

REGIONAL

DYNAMIC

MESSAGE SIGNS