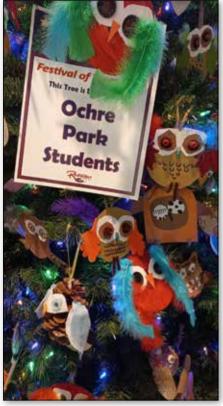

#### **Ochre Park School news**

Last week, at H.A. Kostash School in Smoky Lake, the Kindergarten students honed their listening skills during a sharing circle.

During the month of December, Ochre Park School in Redwater is emphasizing the value of community, and they express deep gratitude for the generous donations from Redwater Tim Hortons and the Redwater Fossils and Rockets hockey teams for support of their Ochre Park Owl.

# **Town of Redwater Festival of Trees winners**

1st Place: Ochre Park School

The recipients of the 2023 Festival of Trees in the Town of Redwater are:

1st Place: Ochre Park School 2nd Place: Redwater Lions Club Tied for 3rd Place: Redwater Library and Kicks Saloon