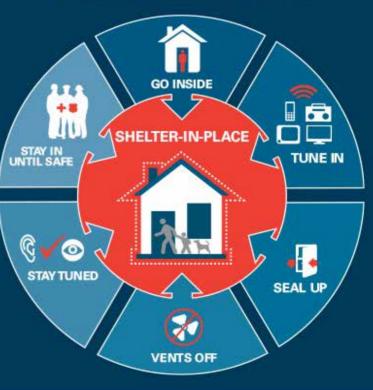

#### WHAT IS SHELTER IN PLACE?

Shelter in Place is a safety action that protects people from a hazard outside their shelter or building. It is used in extreme weather, active shooter scenarios and hazardous material or chemical releases.

# SHELTER-IN-PLACE

For 20 years, our members have kept the community informed via the UPDATEline, a 24-hour recorded information line with messages about nonroutine activities residents may notice.

#### SIGN UP FOR ALERTS!

Be in the know by signing up for alert programs in your municipality as well as download the Alberta Emergency Alert app on your device. Motorists can now be notified of emergencies impacting local roadways with the addition of message signs in the region. The signs are located along roadways entering Alberta's Industrial Heartland and are equipped with cameras that can be viewed on the 511 Alberta network.

#### Self-Register for Municipal Alerts! nrcaer.com/notification