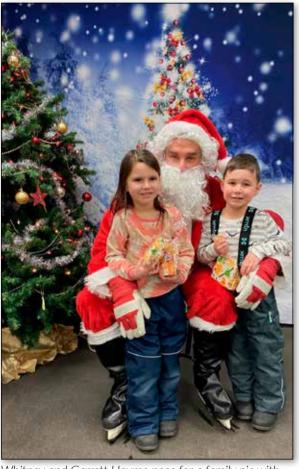

# **Partying with Santa**

Whitney and Garrett Hoyme pose for a family pic with Santa.