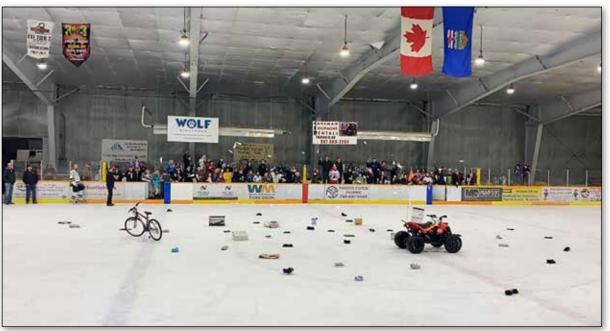

Santa had made his way to town after a variety of events in neighboring communities and was found relaxing and enjoying himself on the ice. Everyone was welcome to pull on their skates and test their skills against the jolly man himself. After stretching his legs and showing off his

skating abilities, Santa was ready to grab a chair and find out who had been naughty or nice. Armed with ag society volunteers as stand-in helper elves, Santa doled out treat bags and waited patiently for little ones to take their turn for photo opportunities and the once-a-year chance to say hello to the man of the season.

The evening drew to a close as projects were completed, and skates were tucked back into

bags. Tummies were full of hotdogs, hot chocolate, cookies, and candy canes, and it was time for Santa to say his goodbyes and the arena lights to be turned off. Guests delighted in enjoying one more surprise before heading on their way. A dazzling firework show elicited oohs and awws and shrieks of joy. Each pause in the show had people turning towards their vehicles, ready to head home, only to be drawn back as the display