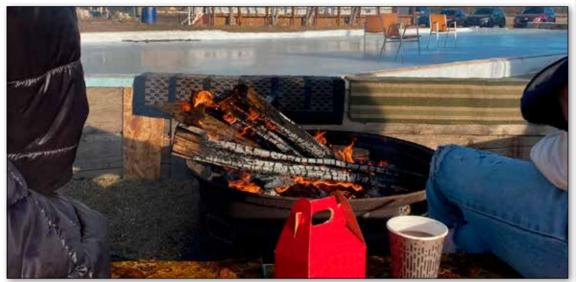

# Egremont Community Club presents: **S'moresland**

Egremont Hall was packed for their Christmas market.

Enjoying the fire with a cup of hot chocolate and a 'smores kit by the fire before enjoying the outdoor skating rink.

The third annual Egremont Hall was you to the core with S'moresland event packed with a vaa taste of all things was met with sunriety of vendors for Christmas. The tanshineandwarmtemtheir accompanying talizing aroma of Christmas market, wood smoke filtered peratures. Thankfully, the weathoffering an amazthrough the air, inviter leading up to the ing array of holiday ing attendees to relax December 3 fesgifts, ornaments, by the large bonfires tivities cooperated and delicious sweets with courtesy kits containing ingrediand threw in some and savory foods. ents to create their adequately freez-Egremont Comown perfect 'smores. ing overnight temmunity Club memperatures that rebers had been hard In anticipation of a sulted in the perfect at work leading up to S'moresland festival S'moresland, decwithout the outdoor construction and orating the hall becreation of the cusskating rink, a horsetomary Egremont fitting the season drawn wagon waited and event. Hot dogs patiently to provide Community Club outdoor skating were cooked and rides to children and rink. S'moresland offered up with all children at heart. always marks the the fixings. Coffee, S'moresland has afternoon of holiday opening of this free hot chocolate, and become an annual fun.