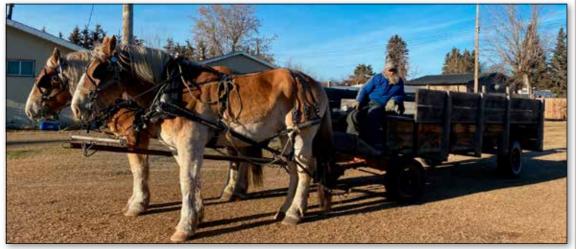

The third annual Egremont Hall was you to the core with S'moresland event packed with a vaa taste of all things was met with sunriety of vendors for Christmas. The tanshineandwarmtemtheir accompanying talizing aroma of Christmas market, wood smoke filtered peratures. Thankfully, the weathoffering an amazthrough the air, inviter leading up to the ing array of holiday ing attendees to relax December 3 fesgifts, ornaments, by the large bonfires tivities cooperated and delicious sweets with courtesy kits containing ingrediand threw in some and savory foods. ents to create their adequately freez-Egremont Comown perfect 'smores. ing overnight temmunity Club memperatures that rebers had been hard In anticipation of a sulted in the perfect at work leading up to S'moresland festival S'moresland, decwithout the outdoor construction and orating the hall becreation of the cusskating rink, a horsetomary Egremont fitting the season drawn wagon waited and event. Hot dogs patiently to provide Community Club outdoor skating were cooked and rides to children and rink. S'moresland offered up with all children at heart. always marks the the fixings. Coffee, S'moresland has afternoon of holiday opening of this free hot chocolate, and become an annual fun.

community.

By Brandie Majeau outdoor rink for hot apple cider were holiday the plentiful and warmed

tradition and epitomizes a community coming together. Egremont Community Club embodies a team of volunteers passionate enough to ensure this event is one that coaxes families to return to year after year. Santa, Elf, and the Grinch were the stars on top of the Christmas tree. The engaging antics of this trio drew in the children to visit, skate, and ride the wagon, becoming a part of their family excitement for an

Gary patiently waits for the next group of riders to enjoy a wagon ride around town.

Mother, Ruby Vi Schneider on Wednesday, November 29, 2023 at Westlock Continuing Care Centre at the age of 94, a few days shy of her 95th birthday. Mom will be lovingly remembered by her daughter, Linda (Don);