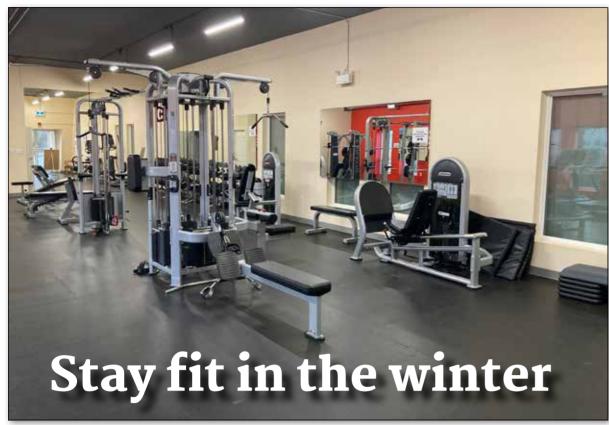

> Learn more Visit Keyera.com

Other fitness equipment is geared towards more muscle development. The Victoria Trail Ag Society has done a wonderful job with this modern fitness centre, a huge service to the region.

#### By Irene van der Kloet

Summer is when we are most active: walking, hiking, gardening or other outdoor activities, spending as much time outside as possible. Enough to keep us fit, maintain our weight, or even lose some. Once winter starts, outdoor activities become limited; we can go out in the snow to ski, walk, or snowshoe, but that is not for everyone, so we must find other ways to stay fit. Waskatenau Fitness Centre has all the answers for those who want to

keep fit in the winter. This modern, stateof-the-art Fitness Centre is an initiative of the Victoria Trail Agricultural Society and started approximately five years ago. The federal and provincial government, Farm Credit Canada, Waskatenau Lions Club, Waskatenau Firemen/s Association, Richardson Pioneer and Jim and Sandra Toews helped sponsor the fitness centre. "We have about 65-70 members", Sandra Toews, fitness centre coordinator, says. "And we have all age groups.

Young people usually come in the afternoon after school or in the Others evenings. throughout come the day." The centre contains a full array of cardio equipment with treadmills, ellipticals, stairs, a rowing machine, bicycles and a spinning bike, enough to keep a person busy for hours. For the powerlifting enthusiast wanting to develop more muscle, there is also much to choose from: multiple machines to develop upper body strength in different exercises and other equipment to build leg, calf and back muscles, as well as mats, balls, weights, skipping ropes and much more. Your whole body can get a good workout in this fitness centre. The equipment is new and well-maintained. Volunteers help cleaning and doing janitorial. A large TV offers options to listen to music or watch videos while working out. "We have general rules like 'leave

outside shoes by the door' and 'spray equipment after use," but that is all common sense. We want the equipment to be clean for the next user." Sandra explains. That was especially important during COVID-19, but it is common practice in fitness centres. Access to the fitness centre goes through an app that requires a membership that can be bought online. This way, the centre is accessible 24 hours per day. The changing rooms with showers are clean and neat; there are cubbies where users can leave their belongings. For a small village like Waskatenau, the fitness centre is an asset serving the village and surrounding communities. It gives the general public an excellent and safe opportunity to stay fit year-round. For more information, please get in touch with Sandra Toews at 780-258-0024.