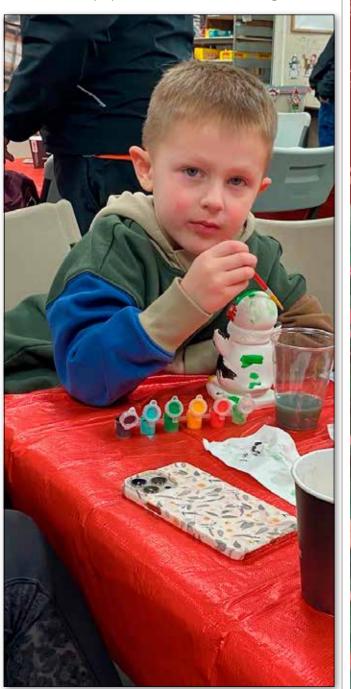

Cohen Andrusiak works on his craft project at the Thorhild Light Up.

Check out the Town of Redwater Facebook page for detailed posts of Kris Kringle Holiday Mingle sponsorship and partnership involvements!