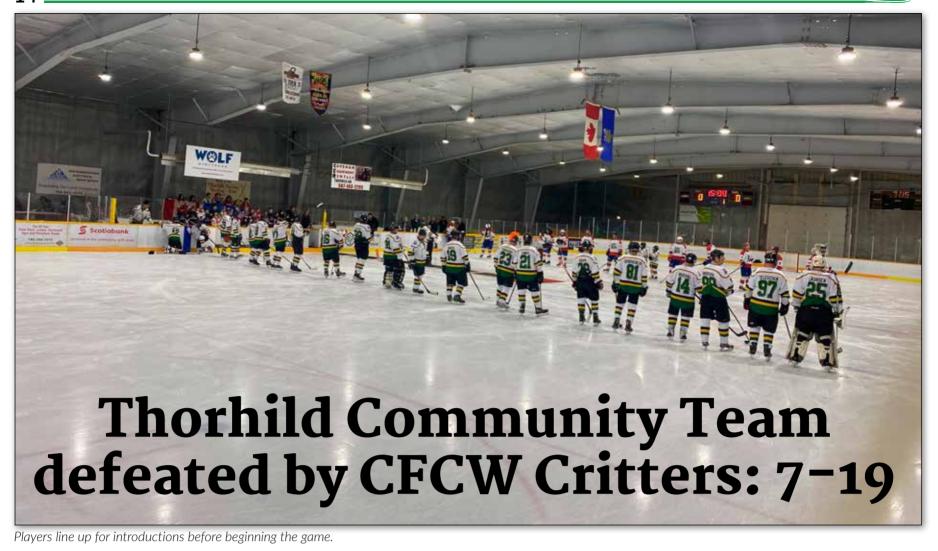

#### By Brandie Majeau Ag

November 30th marked the historic 30th anniversary of the original game between the 840 CFCW Critters and Thorhild Community Team. The inaugural Thorhild vs Critters game took place in 1993, launching the Critters' hockey career and raising over a million dollars for local communities. The pre-game ceremony commenced with introductions to both teams, and a Thorhild

Agricultural Society speech presented by Troy Vetsch elaborated on the history and impact of the Thorhild Agriplex on the community. This year also commemorates the 50th anniversary of the Thorhild & District Agricultural Society becoming an Agricultural Society. Reeve Janine Paly also addressed the crowded stands, noting the historical significance of the game. MLA Glen Van Dijken followed with greetings from himself and Premier

Danielle Smith, expressing gratitude to the Ag Society for their community work and their volunteers. Van Dijken also offered special thanks to the CFCW Critters for their fundraising efforts over the past thirty years. Six players who competed in the original Thorhild vs Critters game were also in attendance.

Thorhild Community Team jerseys were presented to the opposing team, as well as to Thorhild Reeve. County Pictures were taken of the ceremonial puck drop, and then the fun began. Number 23, Alex Torguson of the Thorhild Team, faced off against Number 8-40, the Critter, for the first puck drop. Within seconds, the Critter was up to good, engaging no

Torguson in a scuffle that was guickly resolved. These playful antics set the tone for the rest of the game. The fast-paced game had both teams pushing hard. #81, Brett Quaghebeur's celebration for scoring the first goal against the Critters was shortlived, as he was asked to pose for a picture to mark the occasion. While smiling with the opposing team in front of the camera, a sneaky pie in the face came from behind him.

Minute after minute ticked by as the CFCW Critters kept Thorhild on their feet with a variety of sneaky plays and tricks. Thorhild up a couple of goals? No problem for the CFCW team; they quickly retaliated with a flying V formation that sent the opposing team members sprawling in all directions, allowing one of their Oil Kings Junior Critters to follow safely behind and swoop in to score a redeeming goal. The scoreboard continued to mark the accumulating goals, with the Critters' tally growing suspiciously quicker than the home team. The good-natured competition thrilled the packed stands. The Critter's antics were a nuisance and delightfully naughty, engaging the fans. Children burst into laughter as he dove into the opposing net, sprayed, or dumped water on opposing teammates or utilized a variety of deceptive plays to ensure a win. The Critters vs Thorhild County game engaged the entire

community,

ing in approximately

draw-

350 supporters for the charitable event. Typical of every hockey game, arena food and treats flew from the concession window. The above 18 crowd could enjoy an adult beverage in the upstairs beer gardens, as well as challenge each other to a variety of donated items in the silent auction. Children purchased sheets of paper and put their folding skills to the test to create paper airplanes, thrown onto the ice for a chance to win a multitude of prizes, including a quad. Unfortunately, the quad was not won, but the real winner of the game was the Thorhild Agricultural Society, managing to raise \$27,000 to support the maintenance and preservation of the Thorhild Agriplex.