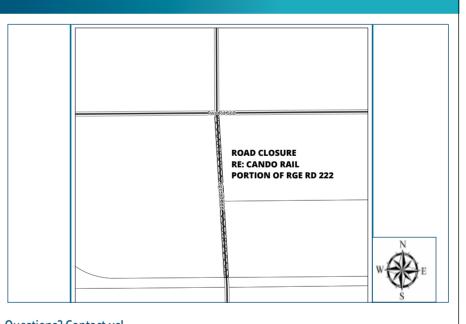

#### PUBLIC HEARING – Bylaw 1638/23 Road Closure Bylaw 1638/23

Sturgeon County Council requests public input on proposed Bylaw 1638/23.

Cando Rail & Terminals has requested a partial closure of Range Road 222 to facilitate the expansion of the business. The closure is between Township Road 555 and Township Road 560. As a result of the proposed road closure, Cando proposes to develop a bypass around its site.

A road closure bylaw is needed to close a portion of the road and a public hearing must be held. The bylaw and all feedback received during the public hearing will be forwarded to the Minister of Transportation and Economic Corridors for review and approval before Council considers approval of the road closure.

#### **Public Hearing details**

The Public Hearing will be held in person and via videoconference on: **Tuesday, January 16 at 1:00 p.m.** (or as soon as practical thereafter) Sturgeon County Council Chambers (9613 100 St. in Morinville)