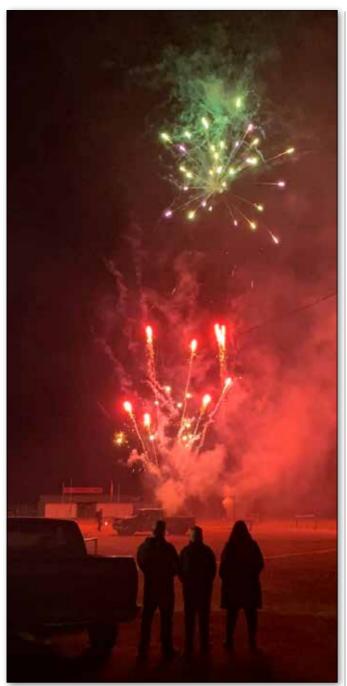

# <image>

The fireworks display was the finale for the evening.

Continued from **page 1** 

Tables were lined in greens and reds, offering the perfect place to dump open boxes and work on various projects.

The evening drew to a close as projects were completed, and skates were tucked back into

bags. Tummies were full of hotdogs, hot chocolate, cookies, and candy canes, and it was time for Santa to say his goodbyes and the arena lights to be turned off. Guests delighted in enjoying one more surprise before heading on their way. A dazzling firework show elicited oohs and awws and shrieks of joy. Each pause in the show had people turning towards their vehicles, ready to head home, only to be drawn back as the display

continued. The fireworks continued to crack through the night sky, colors bursting in dazzling effects, finally fading and concluding with a round of applause and cheers, signaling goodnight from the annual Thorhild Light Up.